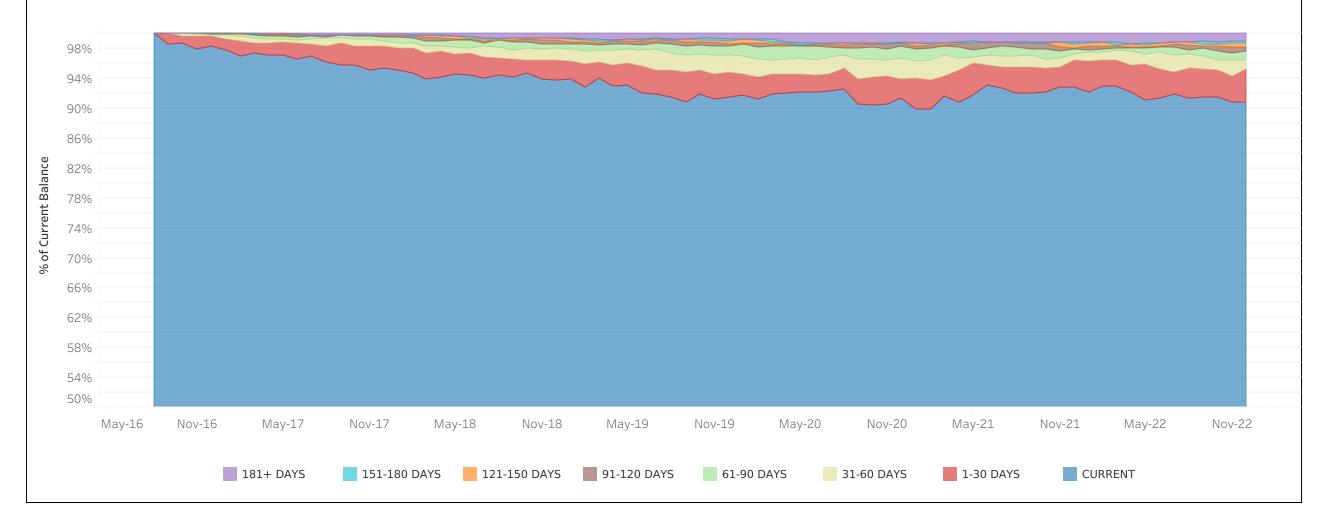

## Delinquency Graphs by Vintage El Salvador

Mortgage Loans - June-2023 Trust XIII

An analysis of historical loan payment data was used to compile a migration analysis of delinquency by annual vintage. Delinquencies for each vintage were grouped into the following buckets; Current, 1-30, 31-60, 61-90, 91-120, 121-150, 151-180, and 180+. Results are provided in graphical and tabular form. Vintages with fewer than fifty (50) loans are not presented, however these excluded loans are included in the data and graphs showing all vintages.

The cutoff date is June-2023

|                                                                                                                                        | 2017                                                                                                         | 2018                                                                                  | 2019                                                                                  | 2020                                                                                         | 2021                                                                                  | 2022                                                                                  | 2023                                                                                         |
|----------------------------------------------------------------------------------------------------------------------------------------|--------------------------------------------------------------------------------------------------------------|---------------------------------------------------------------------------------------|---------------------------------------------------------------------------------------|----------------------------------------------------------------------------------------------|---------------------------------------------------------------------------------------|---------------------------------------------------------------------------------------|----------------------------------------------------------------------------------------------|
|                                                                                                                                        | June                                                                                                         | June                                                                                  | June                                                                                  | June                                                                                         | June                                                                                  | June                                                                                  | June                                                                                         |
| Balance                                                                                                                                | 42,966,206                                                                                                   | 40,152,205                                                                            | 36,773,620                                                                            | 34,306,003                                                                                   | 31,559,603                                                                            | 29,034,675                                                                            | 26,359,181                                                                                   |
| Deliquency Status ( \$                                                                                                                 | of Current Balance)                                                                                          |                                                                                       |                                                                                       |                                                                                              |                                                                                       |                                                                                       |                                                                                              |
| CURRENT                                                                                                                                | 41,477,856                                                                                                   | 37,906,185                                                                            | 33,832,297                                                                            | 31,610,962                                                                                   | 29,382,283                                                                            | 26,545,335                                                                            | 24,522,614                                                                                   |
| 1-30 DAYS                                                                                                                              | 929,658                                                                                                      | 1,203,026                                                                             | 1,315,512                                                                             | 800,281                                                                                      | 857,699                                                                               | 1,098,295                                                                             | 806,543                                                                                      |
| 31-60 DAYS                                                                                                                             | 207,980                                                                                                      | 265,137                                                                               | 823,375                                                                               | 694,363                                                                                      | 409,665                                                                               | 678,509                                                                               | 399,461                                                                                      |
| 61-90 DAYS                                                                                                                             | 162,313                                                                                                      | 430,171                                                                               | 214,894                                                                               | 615,281                                                                                      | 306,426                                                                               | 177,359                                                                               | 299,555                                                                                      |
| 91-120 DAYS                                                                                                                            | 29,837                                                                                                       | 40,147                                                                                | 209,564                                                                               | 47,424                                                                                       | 229,703                                                                               | 56,209                                                                                | 24,435                                                                                       |
| 121-150 DAYS                                                                                                                           | 55,781                                                                                                       | 52,216                                                                                | 32,507                                                                                | 47,146                                                                                       | 22,515                                                                                | 94,003                                                                                | 0                                                                                            |
| 151-180 DAYS                                                                                                                           | 50,096                                                                                                       | 116,892                                                                               | 67,433                                                                                | 39,798                                                                                       | 0                                                                                     | 14,097                                                                                | 24,796                                                                                       |
|                                                                                                                                        | = = = = = = =                                                                                                | 120 421                                                                               | 278,038                                                                               | 150 740                                                                                      | 251 212                                                                               | 270.000                                                                               | 281,777                                                                                      |
| 181+ DAYS Deliquency Status (%                                                                                                         | 52,686<br>of Current Balance)                                                                                | 138,431                                                                               | 270,030                                                                               | 450,748                                                                                      | 351,312                                                                               | 370,868                                                                               | 201,777                                                                                      |
|                                                                                                                                        | · · · · ·                                                                                                    | 2018                                                                                  | 2019                                                                                  | 2020                                                                                         | 2021                                                                                  | 2022                                                                                  | 201,777                                                                                      |
|                                                                                                                                        | of Current Balance)                                                                                          |                                                                                       |                                                                                       |                                                                                              | 1                                                                                     |                                                                                       |                                                                                              |
|                                                                                                                                        | of Current Balance)<br>2017                                                                                  | 2018                                                                                  | 2019                                                                                  | 2020                                                                                         | 2021                                                                                  | 2022                                                                                  | 2023                                                                                         |
| Deliquency Status (%                                                                                                                   | of Current Balance) 2017 June 96.54% 2.16%                                                                   | <b>2018</b><br>June                                                                   | <b>2019</b><br>June                                                                   | <b>2020</b><br>June<br>92.14%<br>2.33%                                                       | <b>2021</b><br>June<br>93.10%<br>2.72%                                                | <b>2022</b><br>June                                                                   | <b>2023</b><br>June<br>93.03%<br>3.06%                                                       |
| Deliquency Status (%         CURRENT         1-30 DAYS         31-60 DAYS                                                              | of Current Balance) 2017 June 96.54% 2.16% 0.48%                                                             | <b>2018</b><br><b>June</b><br>94.41%<br>3.00%<br>0.66%                                | <b>2019</b><br><b>June</b><br>92.00%<br>3.58%<br>2.24%                                | <b>2020</b><br><b>June</b><br>92.14%<br>2.33%<br>2.02%                                       | <b>2021</b><br><b>June</b><br>93.10%<br>2.72%<br>1.30%                                | <b>2022</b><br>June<br>91.43%<br>3.78%<br>2.34%                                       | <b>2023</b><br>June<br>93.03%<br>3.06%<br>1.52%                                              |
| CURRENT<br>1-30 DAYS<br>31-60 DAYS<br>61-90 DAYS                                                                                       | of Current Balance) 2017 June 96.54% 2.16% 0.48% 0.38%                                                       | <b>2018</b><br><b>June</b><br>94.41%<br>3.00%<br>0.66%<br>1.07%                       | <b>2019</b><br><b>June</b><br>92.00%<br>3.58%<br>2.24%<br>0.58%                       | <b>2020</b><br>June<br>92.14%<br>2.33%<br>2.02%<br>1.79%                                     | <b>2021</b><br>June<br>93.10%<br>2.72%<br>1.30%<br>0.97%                              | <b>2022</b><br>June<br>91.43%<br>3.78%<br>2.34%<br>0.61%                              | <b>2023</b><br>June<br>93.03%<br>3.06%<br>1.52%<br>1.14%                                     |
| CURRENT<br>1-30 DAYS<br>31-60 DAYS<br>61-90 DAYS<br>91-120 DAYS                                                                        | of Current Balance)<br>2017<br>June<br>96.54%<br>2.16%<br>0.48%<br>0.38%<br>0.07%                            | <b>2018</b><br>June<br>94.41%<br>3.00%<br>0.66%<br>1.07%<br>0.10%                     | <b>2019</b><br><b>June</b><br>92.00%<br>3.58%<br>2.24%<br>0.58%<br>0.57%              | <b>2020</b><br>June<br>92.14%<br>2.33%<br>2.02%<br>1.79%<br>0.14%                            | <b>2021</b><br>June<br>93.10%<br>2.72%<br>1.30%<br>0.97%<br>0.73%                     | <b>2022</b><br>June<br>91.43%<br>3.78%<br>2.34%<br>0.61%<br>0.19%                     | <b>2023</b><br>June<br>93.03%<br>3.06%<br>1.52%<br>1.14%<br>0.09%                            |
| Deliquency Status (%CURRENT1-30 DAYS31-60 DAYS61-90 DAYS91-120 DAYS121-150 DAYS                                                        | of Current Balance)<br>2017<br>June<br>96.54%<br>2.16%<br>0.48%<br>0.38%<br>0.07%<br>0.13%                   | <b>2018</b><br>June<br>94.41%<br>3.00%<br>0.66%<br>1.07%<br>0.10%<br>0.13%            | <b>2019</b><br>June<br>92.00%<br>3.58%<br>2.24%<br>0.58%<br>0.57%<br>0.09%            | <b>2020</b><br>June<br>92.14%<br>2.33%<br>2.02%<br>1.79%<br>0.14%<br>0.14%                   | <b>2021</b><br>June<br>93.10%<br>2.72%<br>1.30%<br>0.97%<br>0.73%<br>0.07%            | <b>2022</b><br>June<br>91.43%<br>3.78%<br>2.34%<br>0.61%<br>0.19%<br>0.32%            | <b>2023</b><br>June<br>93.03%<br>3.06%<br>1.52%<br>1.14%<br>0.09%<br>0.00%                   |
| Deliquency Status (%<br>CURRENT<br>1-30 DAYS<br>31-60 DAYS<br>61-90 DAYS<br>91-120 DAYS<br>91-120 DAYS<br>121-150 DAYS<br>151-180 DAYS | of Current Balance)<br>2017<br>June<br>96.54%<br>2.16%<br>0.48%<br>0.38%<br>0.38%<br>0.07%<br>0.13%<br>0.12% | 2018<br>June<br>94.41%<br>3.00%<br>0.66%<br>1.07%<br>0.10%<br>0.13%<br>0.29%          | 2019<br>June<br>92.00%<br>3.58%<br>2.24%<br>0.58%<br>0.57%<br>0.09%<br>0.18%          | <b>2020</b><br>June<br>92.14%<br>2.33%<br>2.02%<br>1.79%<br>0.14%<br>0.14%<br>0.12%          | 2021<br>June<br>93.10%<br>2.72%<br>1.30%<br>0.97%<br>0.73%<br>0.07%<br>0.00%          | <b>2022</b><br>June<br>91.43%<br>3.78%<br>2.34%<br>0.61%<br>0.19%<br>0.32%<br>0.05%   | <b>2023</b><br>June<br>93.03%<br>3.06%<br>1.52%<br>1.14%<br>0.09%<br>0.00%<br>0.00%          |
| Deliquency Status (%<br>CURRENT<br>1-30 DAYS<br>31-60 DAYS<br>61-90 DAYS<br>91-120 DAYS<br>121-150 DAYS                                | of Current Balance)<br>2017<br>June<br>96.54%<br>2.16%<br>0.48%<br>0.38%<br>0.07%<br>0.13%                   | <b>2018</b><br>June<br>94.41%<br>3.00%<br>0.66%<br>1.07%<br>0.10%<br>0.13%            | <b>2019</b><br>June<br>92.00%<br>3.58%<br>2.24%<br>0.58%<br>0.57%<br>0.09%            | <b>2020</b><br>June<br>92.14%<br>2.33%<br>2.02%<br>1.79%<br>0.14%<br>0.14%                   | <b>2021</b><br>June<br>93.10%<br>2.72%<br>1.30%<br>0.97%<br>0.73%<br>0.07%            | <b>2022</b><br>June<br>91.43%<br>3.78%<br>2.34%<br>0.61%<br>0.19%<br>0.32%            | <b>2023</b><br>June<br>93.03%<br>3.06%<br>1.52%<br>1.14%<br>0.09%<br>0.00%                   |
| Deliquency Status (%<br>CURRENT<br>1-30 DAYS<br>31-60 DAYS<br>61-90 DAYS<br>91-120 DAYS<br>121-150 DAYS<br>151-180 DAYS                | of Current Balance)<br>2017<br>June<br>96.54%<br>2.16%<br>0.48%<br>0.38%<br>0.38%<br>0.07%<br>0.13%<br>0.12% | 2018<br>June<br>94.41%<br>3.00%<br>0.66%<br>1.07%<br>0.10%<br>0.13%<br>0.29%          | 2019<br>June<br>92.00%<br>3.58%<br>2.24%<br>0.58%<br>0.57%<br>0.09%<br>0.18%          | <b>2020</b><br>June<br>92.14%<br>2.33%<br>2.02%<br>1.79%<br>0.14%<br>0.14%<br>0.12%          | 2021<br>June<br>93.10%<br>2.72%<br>1.30%<br>0.97%<br>0.73%<br>0.07%<br>0.00%          | <b>2022</b><br>June<br>91.43%<br>3.78%<br>2.34%<br>0.61%<br>0.19%<br>0.32%<br>0.05%   | <b>2023</b><br>June<br>93.03%<br>3.06%<br>1.52%<br>1.14%<br>0.09%<br>0.00%<br>0.00%          |
| Deliquency Status (%CURRENT1-30 DAYS31-60 DAYS61-90 DAYS91-120 DAYS121-150 DAYS121-150 DAYS151-180 DAYS181+ DAYS                       | of Current Balance)<br>2017<br>June<br>96.54%<br>2.16%<br>0.48%<br>0.38%<br>0.07%<br>0.13%<br>0.12%<br>0.12% | 2018<br>June<br>94.41%<br>3.00%<br>0.66%<br>1.07%<br>0.10%<br>0.13%<br>0.29%<br>0.34% | 2019<br>June<br>92.00%<br>3.58%<br>2.24%<br>0.58%<br>0.57%<br>0.09%<br>0.18%<br>0.76% | <b>2020</b><br>June<br>92.14%<br>2.33%<br>2.02%<br>1.79%<br>0.14%<br>0.14%<br>0.12%<br>1.31% | 2021<br>June<br>93.10%<br>2.72%<br>1.30%<br>0.97%<br>0.73%<br>0.07%<br>0.00%<br>1.11% | 2022<br>June<br>91.43%<br>3.78%<br>2.34%<br>0.61%<br>0.19%<br>0.32%<br>0.05%<br>1.28% | <b>2023</b><br>June<br>93.03%<br>3.06%<br>1.52%<br>1.14%<br>0.09%<br>0.00%<br>0.09%<br>1.07% |

## Delinquency Graph - El Salvador - Mortgage Loans (All Vintages)